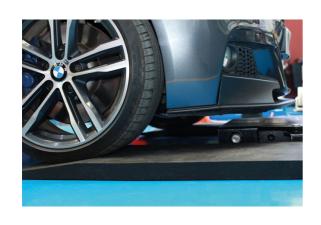

## Rubber Ramp for Scissor Lifts – 50mm Rise

A rubber ramp for scissor lifts, with a 50mm rise. Made from hard-wearing non-slip rubber, these are ideal for use in workshops to assist in driving the vehicle onto ramps and lifts etc. Suitable for indoor use only.

## **Additional Information**

- · For use with scissor lifts & four post ramps. Also suitable to ease approach on trailer & transporters.
- · Suitable for low vehicles, or vehicles with a short wheelbase.
- Size: 1000 x 500 x (rising to) 50mm; weight 15kg.
- Manufactured from hard-wearing non-slip rubber. Made in the EU.
- · Weight capacity: 2.5 tonne. Supplied in singles.