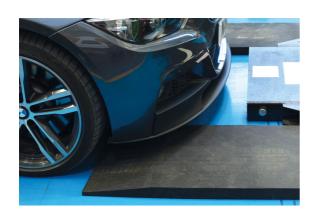

## Rubber Ramp for Scissor Lifts – 50mm Rise

A rubber ramp for scissor lifts, with a 50mm rise. Made from hard-wearing non-slip rubber, these are ideal for use in workshops to assist in driving the vehicle onto ramps and lifts etc. Suitable for indoor use only.

## **Additional Information**

- · For use with scissor lifts & four post ramps. Also suitable to ease approach on trailer & transporters.
- · Suitable for low vehicles, or vehicles with a short wheelbase.
- Size: 1000 x 500 x (rising to) 50mm; weight 15kg.
- Manufactured from hard-wearing non-slip rubber. Made in the EU.
- · Weight capacity: 2.5 tonne. Supplied in singles.