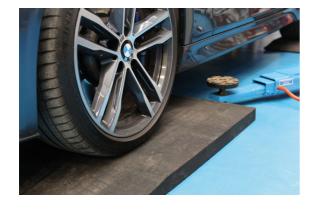

## Rubber Ramp for Scissor Lifts – 50mm Rise

A rubber ramp for scissor lifts, with a 50mm rise. Made from hard-wearing non-slip rubber, these are ideal for use in workshops to assist in driving the vehicle onto ramps and lifts etc. Suitable for indoor use only.

## **Additional Information**

- · For use with scissor lifts & four post ramps. Also suitable to ease approach on trailer & transporters.
- · Suitable for low vehicles, or vehicles with a short wheelbase.
- Size: 1000 x 500 x (rising to) 50mm; weight 15kg.
- Manufactured from hard-wearing non-slip rubber. Made in the EU.
- · Weight capacity: 2.5 tonne. Supplied in singles.