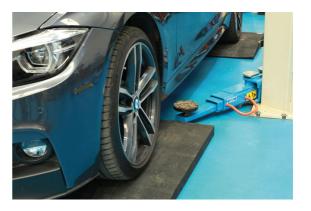

## Rubber Ramp for Scissor Lifts – 50mm Rise

A rubber ramp for scissor lifts, with a 50mm rise. Made from hard-wearing non-slip rubber, these are ideal for use in workshops to assist in driving the vehicle onto ramps and lifts etc. Suitable for indoor use only.

## **Additional Information**

- · For use with scissor lifts & four post ramps. Also suitable to ease approach on trailer & transporters.
- · Suitable for low vehicles, or vehicles with a short wheelbase.
- Size: 1000 x 500 x (rising to) 50mm; weight 15kg.
- Manufactured from hard-wearing non-slip rubber. Made in the EU.
- · Weight capacity: 2.5 tonne. Supplied in singles.