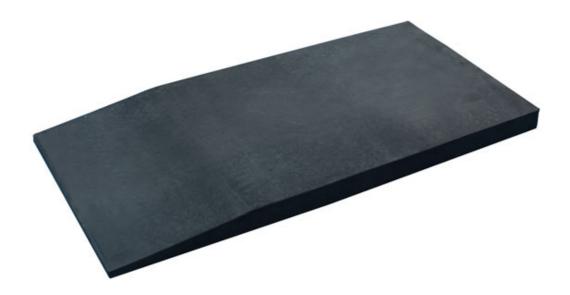

## Rubber Ramp for Scissor Lifts – 50mm Rise

A rubber ramp for scissor lifts, with a 50mm rise. Made from hard-wearing non-slip rubber, these are ideal for use in workshops to assist in driving the vehicle onto ramps and lifts etc. Suitable for indoor use only.

## **Additional Information**

- · For use with scissor lifts & four post ramps. Also suitable to ease approach on trailer & transporters.
- · Suitable for low vehicles, or vehicles with a short wheelbase.
- Size: 1000 x 500 x (rising to) 50mm; weight 15kg.
- Manufactured from hard-wearing non-slip rubber. Made in the EU.
- · Weight capacity: 2.5 tonne. Supplied in singles.